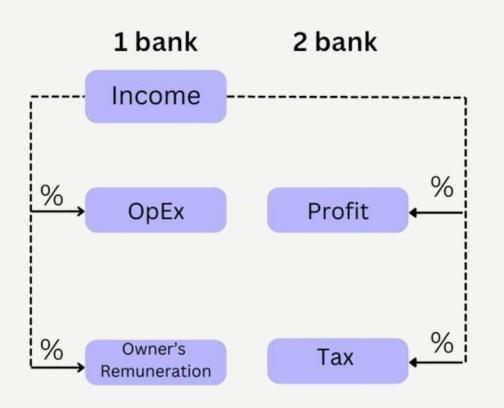

### **How the System Works:**

- Establish 5 bank accounts (preferably, 3 in one bank, 2 in other one).
- Allocate necessary percentage to each account.
- > Use money only for the purpose of created bank account.